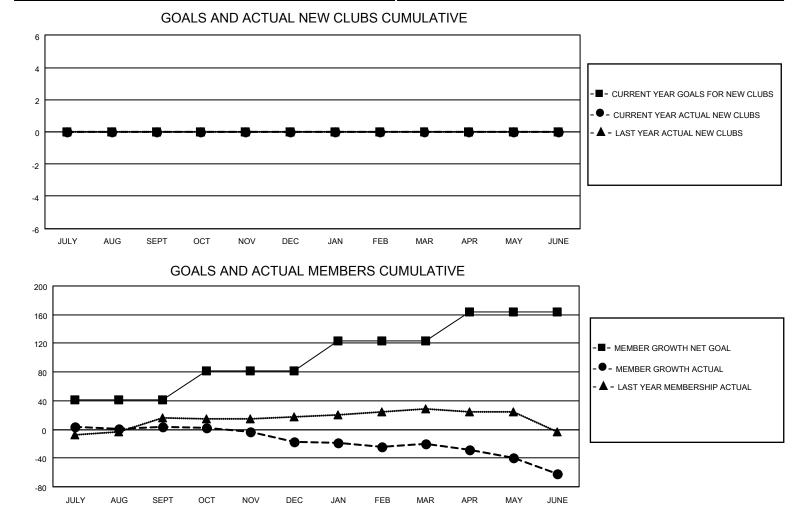

## LOCATION AUSTRALIA

District 201C1

Results as of: 6/30/2022

| Clubs                 |               |           |               | Members               |                          |                         |                                                    |
|-----------------------|---------------|-----------|---------------|-----------------------|--------------------------|-------------------------|----------------------------------------------------|
| RESULTS FOR 2021-2022 |               |           |               | RESULTS FOR 2021-2022 |                          |                         |                                                    |
| QUARTER               | NEW CLUB GOAL | NEW CLUBS | DROPPED CLUBS | QUARTER ME            | EMBER GROWTH NET<br>GOAL | MEMBER GROWTH<br>ACTUAL | DROPPED<br>MEMBERS ACTUAL<br>(including transfers) |
| JULY/AUG/SEPT         | 0             | 0         | 1             | JULY/AUG/SEPT         | 41                       | 34                      | 26                                                 |
| OCT/NOV/DEC           | 0             | 0         | 0             | OCT/NOV/DEC           | 41                       | 23                      | 39                                                 |
| JAN/FEB/MAR           | 0             | 0         | 0             | JAN/FEB/MAR           | 41                       | 26                      | 26                                                 |
| APR/MAY/JUNE          | 0             | 0         | 0             | APR/MAY/JUNE          | 41                       | 40                      | 77                                                 |